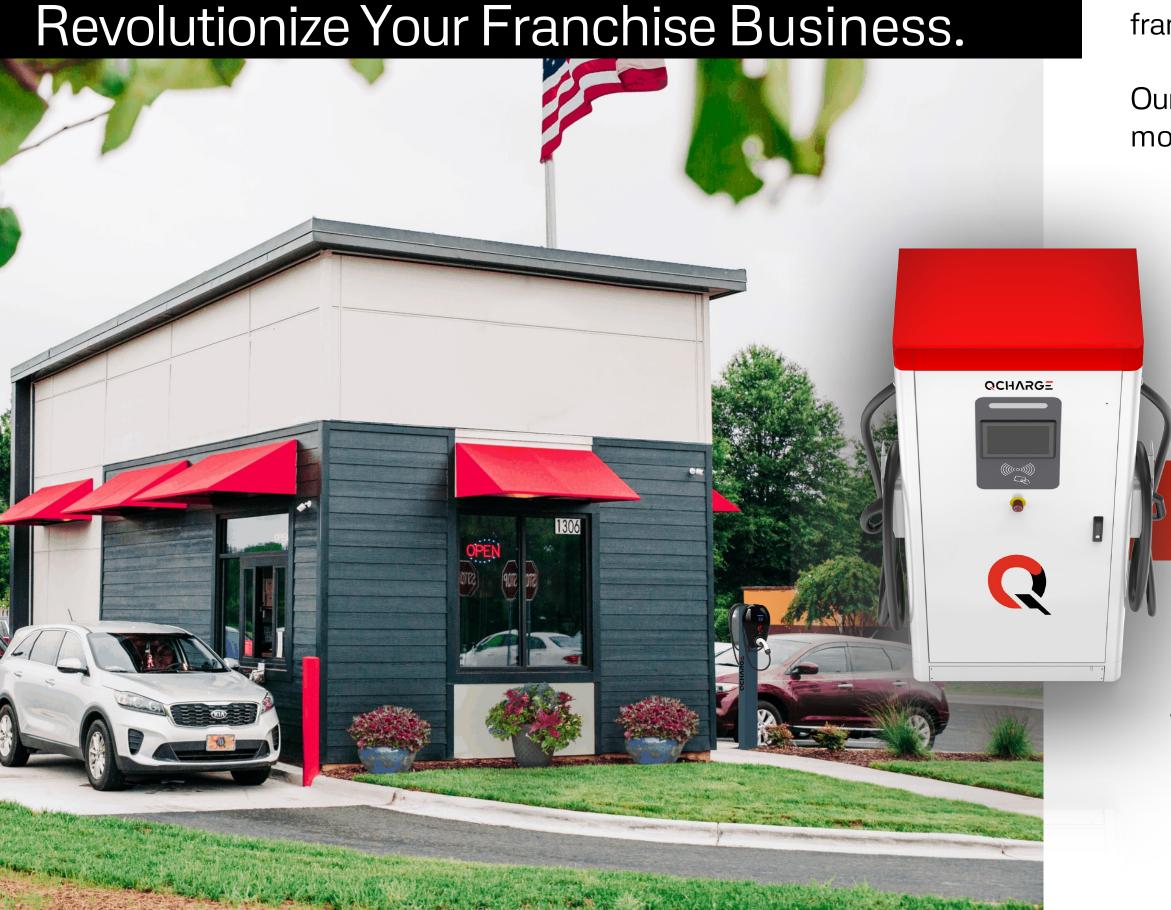

Are you ready to take your Quick Service Restaurant (QSR) or franchise business to the next level?

Our AC and DC fast charging stations are the perfect solution to attract more customers, boost your brand, and contribute to a sustainable future.

# Why OCharge?

- Latest Technology Solutions for AC and DC Chargers
- New Smart Connectivity Solutions for Seamless Integration
- Turnkey Solutions with Proposals, Installations, and Maintenance
  - Reliable Partnership with Experts who value mutual success